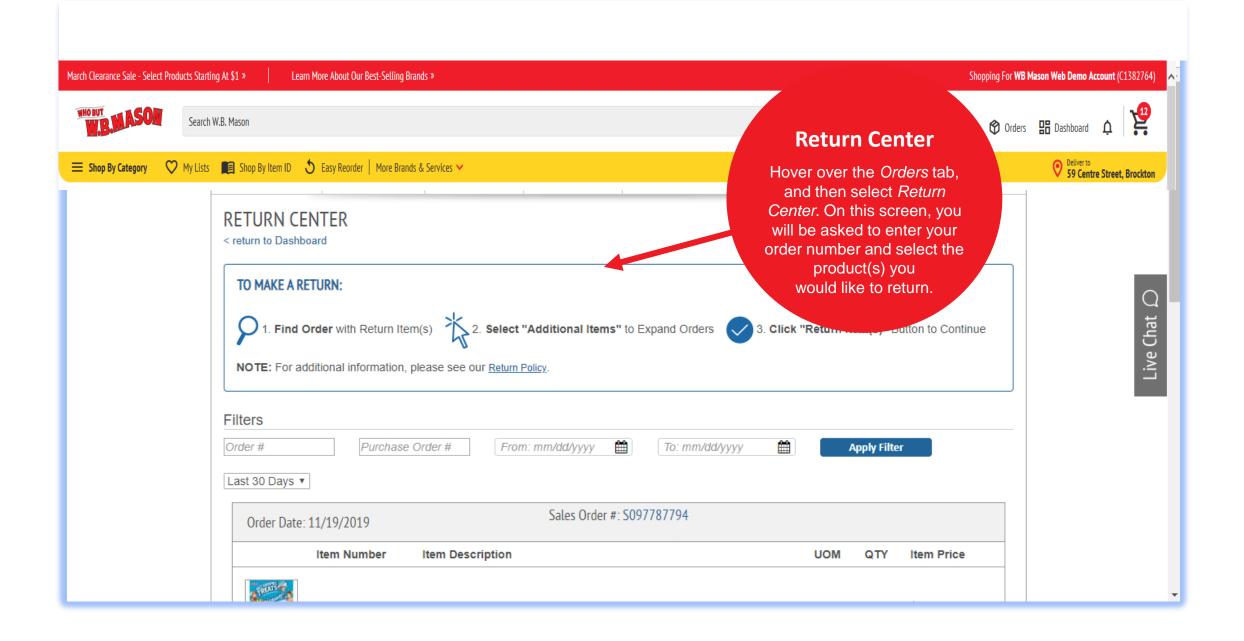

elp make your online experience great.

O Deliver to 59 Centre Street, Brockton

Shopping For WB Mason Web Demo Account (C1382764)

#### **WHERE'S MY** STUFF?

#### VIEW BY:

✓ DELIVERY STATUS SALES ORDER

#### DELIVERED

Delivered on Wednesday, 11/20/2019 8:08 AM EST



Driver: Ryan Baker Route: 9004 View Delivery Details











Hi WB

#### SALES ORDER #: S097787794

My Account & Payments 😚 Orders 🔡 Dashboard

WB Mason 59 Centre Street Brockton, MA 02303 Chat

#### PO: SUB

#### **Order It Again**

This section will show the items you order most and will allow you to easily buy those items again.

#### **ORDER IT AGAIN**

Running low? Here are the items you order most!















CLICK TO SHOP



# ADDITIONAL WAYS TO CHECK ORDER STATUS & ORDER HISTORY





## REQUESTING A RETURN









# TROUBLESHOOTING & HELPFUL TIPS



■ Shop By Category



My Lists Shop By Item ID 5 Easy Reorder | More Brands & Services >

Q My Account & Settings







O Deliver to 59 Centre Street, Brockton



Hi, WB. What would you like to do today?







Visit the Support tab to find solutions to any issue that may arise while using the website.





\$ Invoices & Payments Customer Support Tour Client Relations Specialist Wayne Rendt Ext. 1091 wayne.rendt@wbmason.com **∃** Sign Out



Reorder Product

Need assistance? Here's how we can help.



Chat with a specialist



Jenny Seltzer Account Executive jenny.seltzer@wbmason.com 1-888-WBMASON ext. 8183

CONTACT



Wayne Rendt Customer Service Representative wayne.rendt@wbmason.com 1-888-WBMASON ext. 1091

CONTACT

#### **Live Chat**

Click