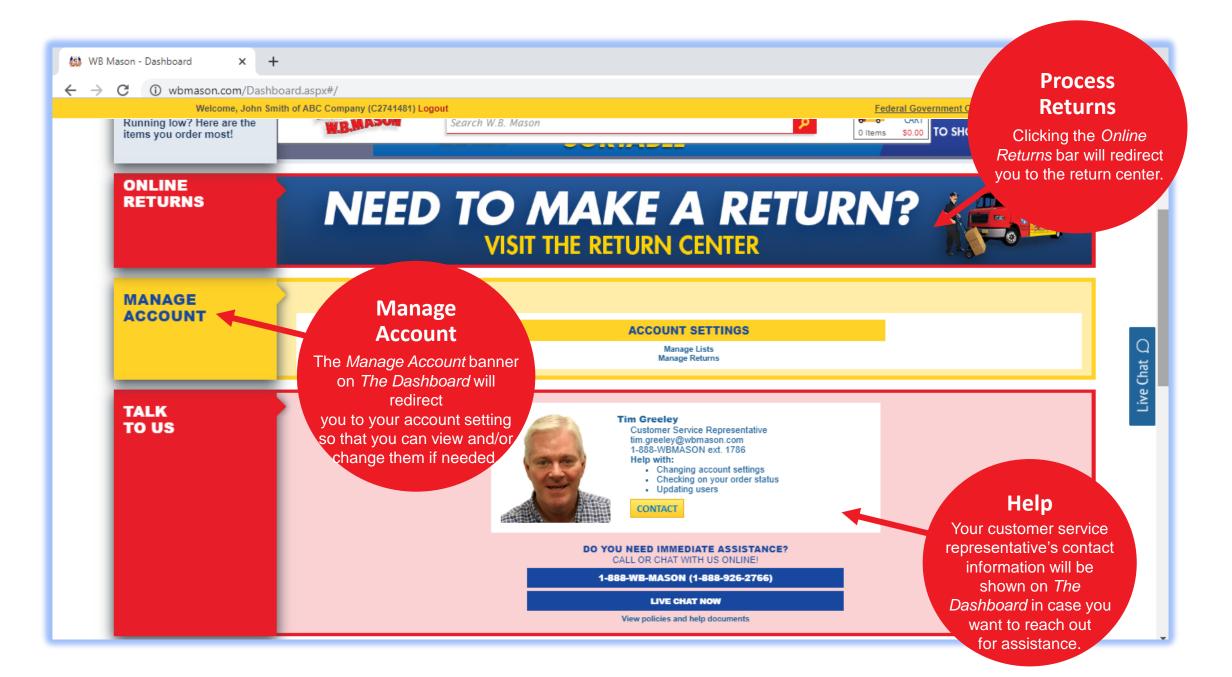

### THE DASHBOARD

This is an order tracking feature that will show you exactly where your order is, when to expect it, and when its been delivered. Mason

Learn More About Our Best-Selling Brands »

y Lists Shop By Item ID 5 Easy Reorder | More Brands & Services >

#### **DASHBOARD**

#### The Dashboard

The Dashboard can be accessed by pressing this button. It is home to many useful features that will help make your online experience great.

O Deliver to 59 Centre Street, Brockton

Shopping For WB Mason Web Demo Account (C1382764)

#### **WHERE'S MY** STUFF?

#### VIEW BY:

✓ DELIVERY STATUS SALES ORDER

#### DELIVERED

Delivered on Wednesday, 11/20/2019 8:08 AM EST

Driver: Ryan Baker Route: 9004 View Delivery Details

Hi WB

#### SALES ORDER #: S097787794

My Account & Payments 😚 Orders 🔡 Dashboard

WB Mason 59 Centre Street Brockton, MA 02303 Chat

#### PO: SUB

#### **Order It Again**

This section will show the items you order most and will allow you to easily buy those items again.

#### **ORDER IT AGAIN**

Running low? Here are the items you order most!

CLICK TO SHOP

Visit the Support tab to find solutions to any issue that may arise while using the website.

\$ Invoices & Payments Customer Support Tour Client Relations Specialist Wayne Rendt Ext. 1091 wayne.rendt@wbmason.com **∃** Sign Out

Reorder Product

Need assistance? Here's how we can help.

Chat with a specialist

Jenny Seltzer Account Executive jenny.seltzer@wbmason.com 1-888-WBMASON ext. 8183

CONTACT

Wayne Rendt Customer Service Representative wayne.rendt@wbmason.com 1-888-WBMASON ext. 1091

CONTACT

#### **Live Chat**

Click the Live Chat button that is located on the right-hand side of every window to speak with a customer service 1-888-WB-MAS representative.

Learn More About Our Best-Selling Brands »

#### **Customer Service Assistance**

Your customer service representative's information will be listed here for your convenience. You can also press Contact to send them a message through your online account.