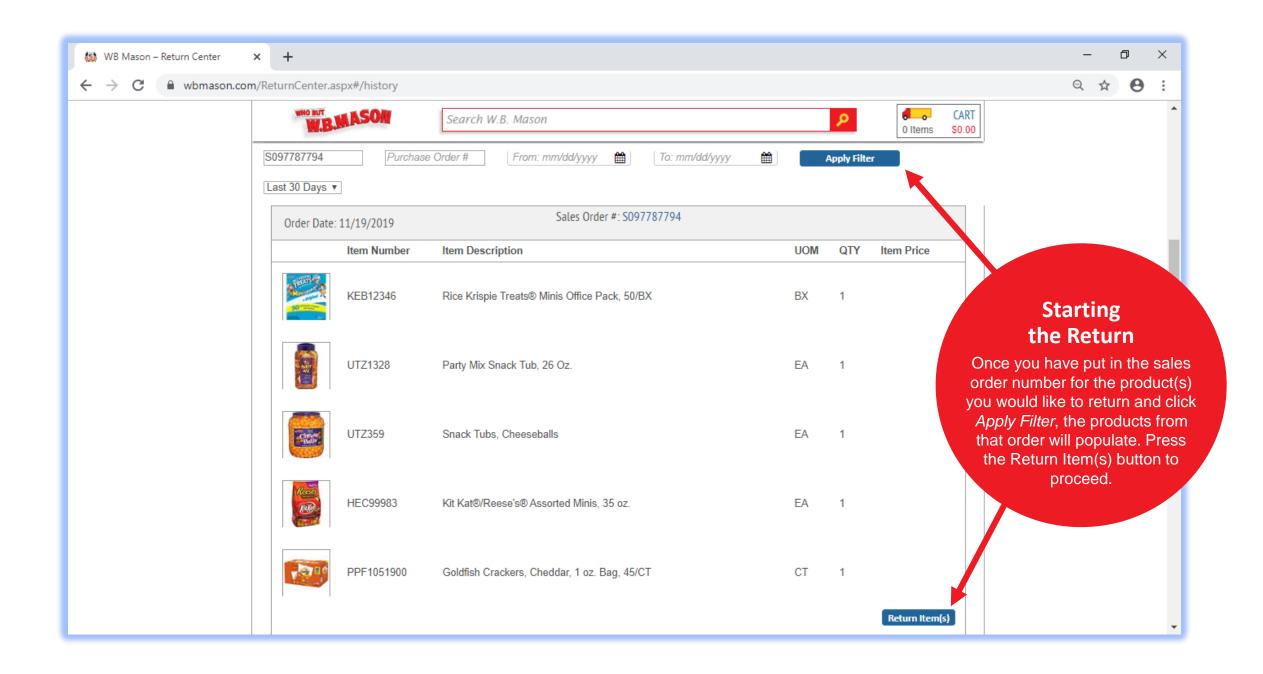

p make your online experience great.

O Deliver to 59 Centre Street, Brockton

Shopping For WB Mason Web Demo Account (C1382764)

#### **WHERE'S MY** STUFF?

#### VIEW BY:

✓ DELIVERY STATUS SALES ORDER

#### DELIVERED

Delivered on Wednesday, 11/20/2019 8:08 AM EST



Driver: Ryan Baker Route: 9004 View Delivery Details











Hi WB

#### SALES ORDER #: S097787794

My Account & Payments 😚 Orders 🔡 Dashboard

WB Mason 59 Centre Street Brockton, MA 02303 Chat

#### PO: SUB

#### **Order It Again**

This section will show the items you order most and will allow you to easily buy those items again.

#### **ORDER IT AGAIN**

Running low? Here are the items you order most!















CLICK TO SHOP



# ADDITIONAL WAYS TO CHECK ORDER STATUS & ORDER HISTORY





## REQUESTING A RETURN









# TROUBLESHOOTING & HELPFUL TIPS



■ Shop By Category



My Lists Shop By Item ID 5 Easy Reorder | More Brands & Services >

Q My Account & Settings







O Deliver to 59 Centre Street, Brockton



Hi, WB. What would you like to do today?







Visit the Support tab to find solutions to any issue that may arise while using the website.





\$ Invoices & Payments Customer Support Tour Client Relations Specialist Wayne Rendt Ext. 1091 wayne.rendt@wbmason.com **∃** Sign Out



Reorder Product

Need assistance? Here's how we can help.



Chat with a specialist



Jenny Seltzer Account Executive jenny.seltzer@wbmason.com 1-888-WBMASON ext. 8183

CONTACT



Wayne Rendt Customer Service Representative wayne.rendt@wbmason.com 1-888-WBMASON ext. 1091

CONTACT

#### **Live Chat**

Click th