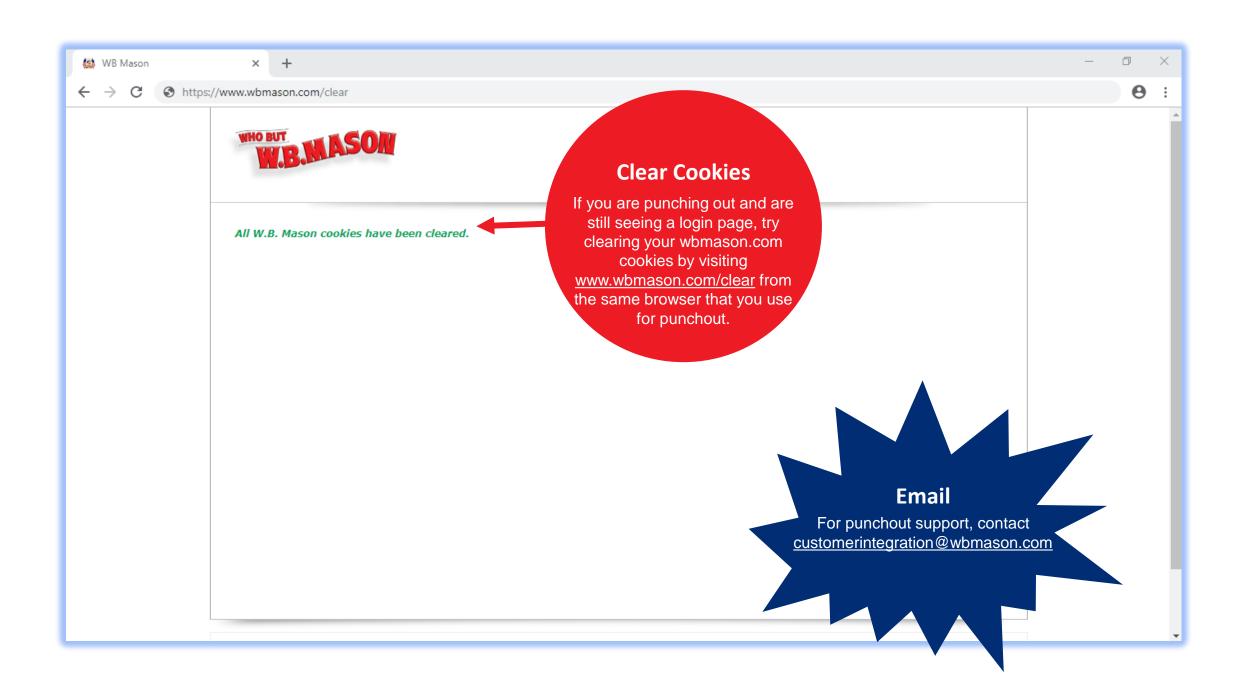

# TROUBLESHOOTING & HELPFUL TIPS

■ Shop By Category

My Lists Shop By Item ID 5 Easy Reorder | More Brands & Services >

Q My Account & Settings

O Deliver to 59 Centre Street, Brockton

Hi, WB. What would you like to do today?

Visit the Support tab to find solutions to any issue that may arise while using the website.

\$ Invoices & Payments Customer Support Tour Client Relations Specialist Wayne Rendt Ext. 1091 wayne.rendt@wbmason.com **∃** Sign Out