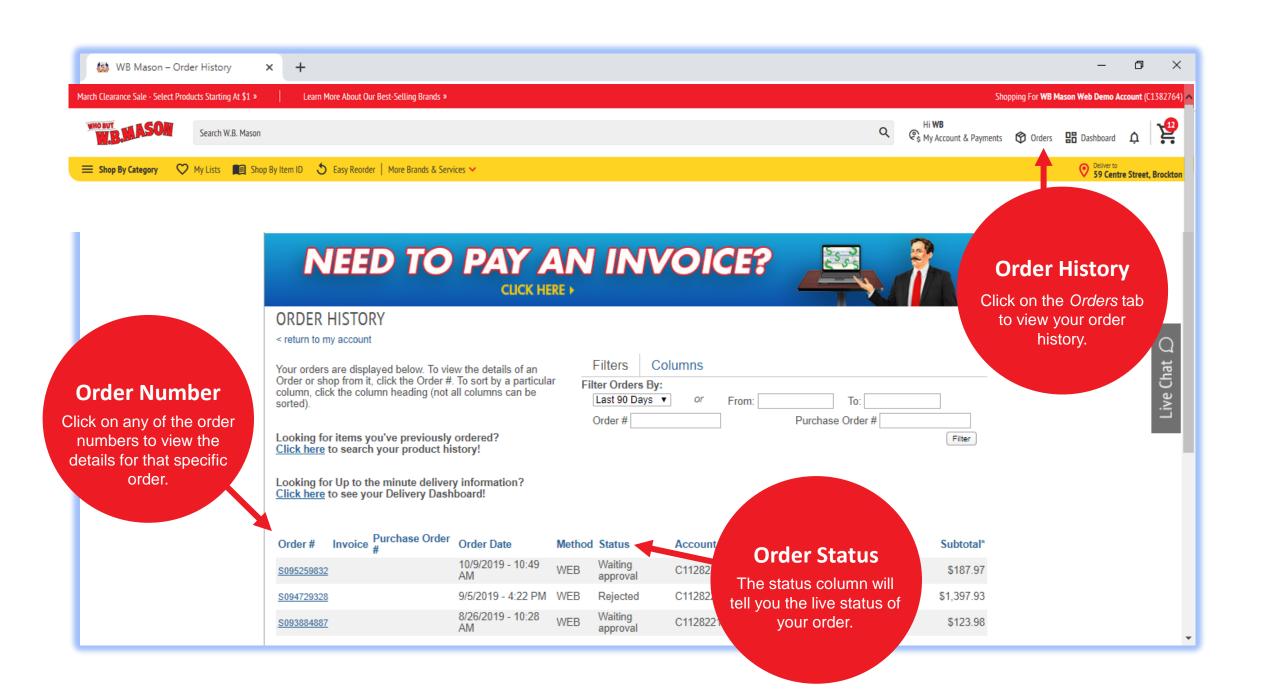

# ADDITIONAL WAYS TO CHECK ORDER STATUS & ORDER HISTORY

#### **Local Dedicated Service Team**

W.B. Mason maintains a dedicated customer service and management team specifically for your account. Use the "Contact Us" tab to reach your local team

Please provide your sales order number (example: S007590941), item number in question and quantity when inquiring about any orders.