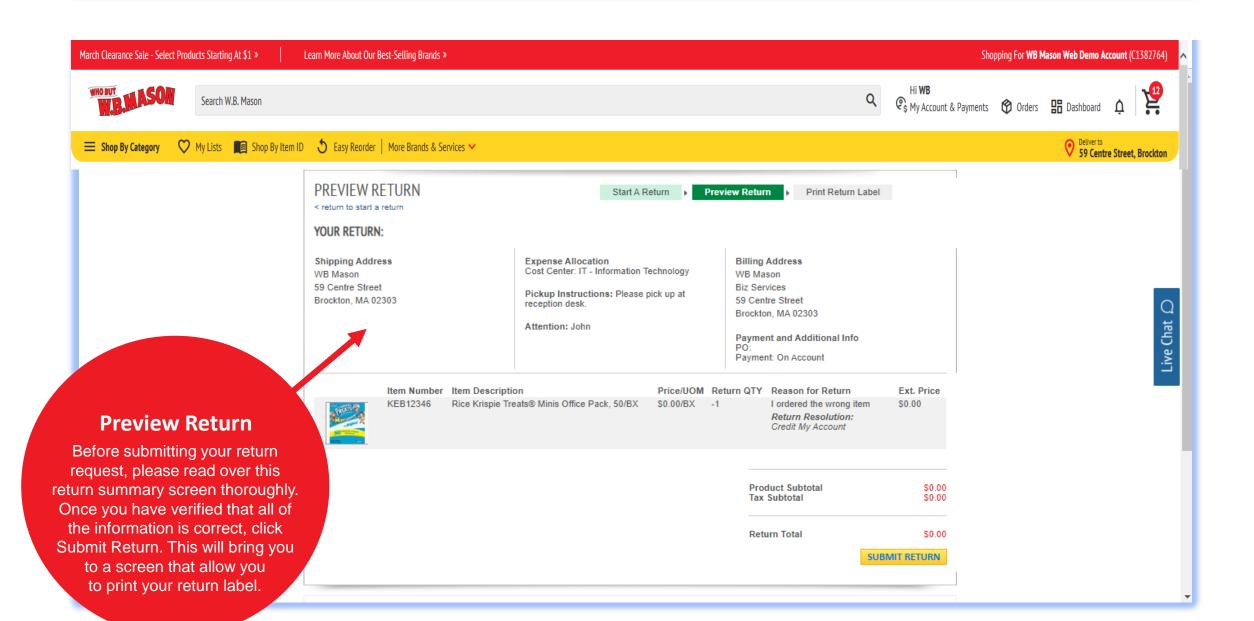

ke your online experience great.

O Deliver to 59 Centre Street, Brockton

Shopping For WB Mason Web Demo Account (C1382764)

#### **WHERE'S MY** STUFF?

#### VIEW BY:

✓ DELIVERY STATUS SALES ORDER

#### DELIVERED

Delivered on Wednesday, 11/20/2019 8:08 AM EST



Driver: Ryan Baker Route: 9004 View Delivery Details











Hi WB

#### SALES ORDER #: S097787794

My Account & Payments 😚 Orders 🔡 Dashboard

WB Mason 59 Centre Street Brockton, MA 02303 Chat

#### PO: SUB

#### **Order It Again**

This section will show the items you order most and will allow you to easily buy those items again.

#### **ORDER IT AGAIN**

Running low? Here are the items you order most!















CLICK TO SHOP



# ADDITIONAL WAYS TO CHECK ORDER STATUS & ORDER HISTORY





## REQUESTING A RETURN









# TROUBLESHOOTING & HELPFUL TIPS



■ Shop By Category



My Lists Shop By Item ID 5 Easy Reorder | More Brands & Services >

Q My Account & Settings







O Deliver to 59 Centre Street, Brockton



Hi, WB. What would you like to do today?







Visit the Support tab to find solutions to any issue that may arise while using the website.





\$ Invoices & Payments Customer Support Tour Client Relations Specialist Wayne Rendt Ext. 1091 wayne.rendt@wbmason.com **∃** Sign Out



Reorder Product

Need assistance? Here's how we can help.



Chat with a specialist



Jenny Seltzer Account Executive jenny.seltzer@wbmason.com 1-888-WBMASON ext. 8183

CONTACT



Wayne Rendt Customer Service Representative wayne.rendt@wbmason.com 1-888-WBMASON ext. 1091

CONTACT

#### **Live Chat**

Click the Li