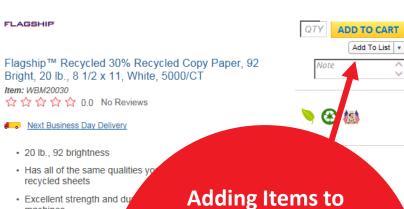

#### CREATE LIST

Create Favorites Lists of those items you order most frequently. As you shop, you can add products to your list by clicking the Add to List buttons.

#### < view more copy & multipurpose paper

enlarge image

· Excellent strength and du machines

· SFI-00001

**Favorites Lists** Click Add to List to add an item to a

personal shopping list. You can also use the arrow button next to Add To List to select another list.