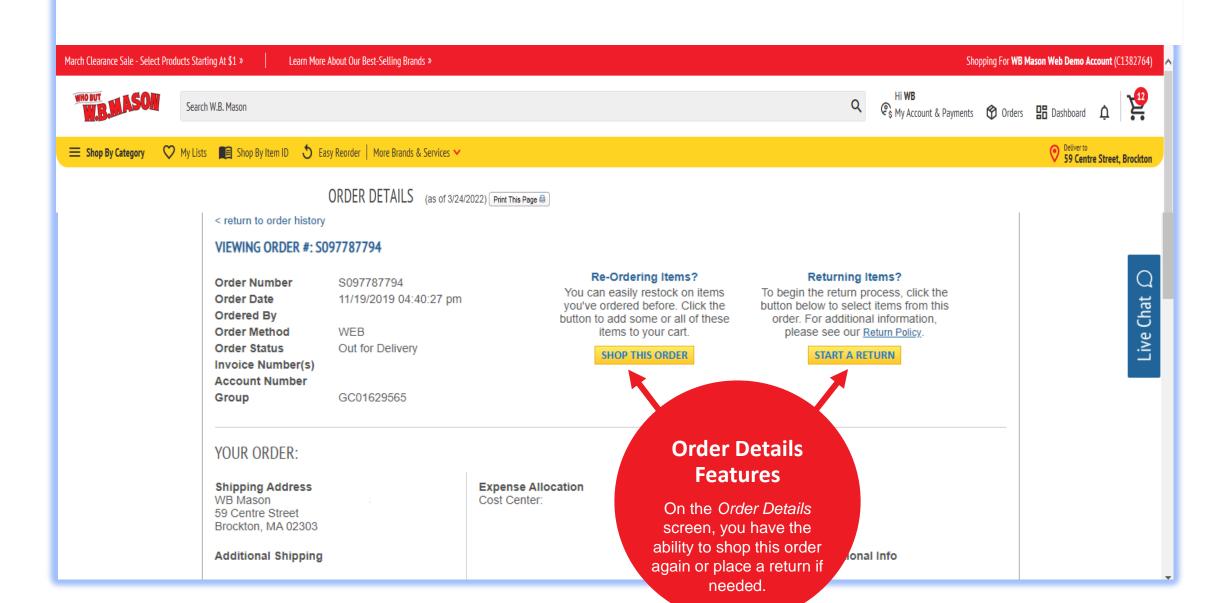

#### **Order It Again**

This section will show the items you order most and will allow you to easily buy those items again.

#### **ORDER IT AGAIN**

Running low? Here are the items you order most!

CLICK TO SHOP

## REQUESTING A RETURN