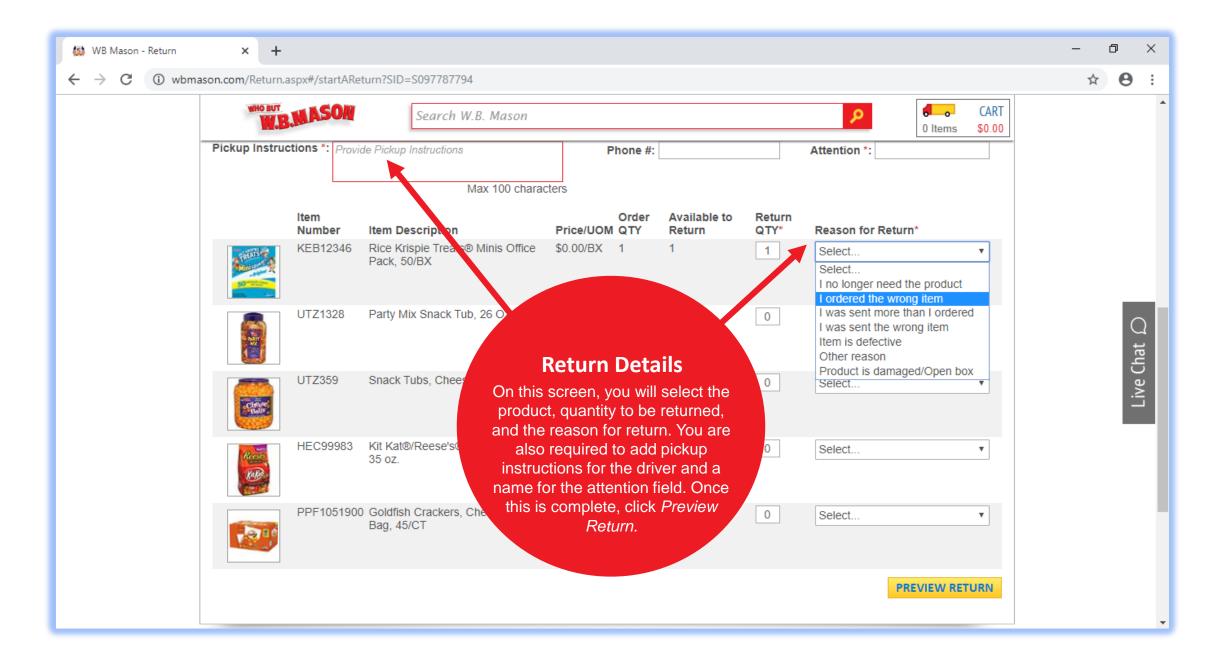

make your online experience great.

O Deliver to 59 Centre Street, Brockton

Shopping For WB Mason Web Demo Account (C1382764)

#### **WHERE'S MY** STUFF?

#### VIEW BY:

✓ DELIVERY STATUS SALES ORDER

#### DELIVERED

Delivered on Wednesday, 11/20/2019 8:08 AM EST



Driver: Ryan Baker Route: 9004 View Delivery Details











Hi WB

#### SALES ORDER #: S097787794

My Account & Payments 😚 Orders 🔡 Dashboard

WB Mason 59 Centre Street Brockton, MA 02303 Chat

#### PO: SUB

#### **Order It Again**

This section will show the items you order most and will allow you to easily buy those items again.

#### **ORDER IT AGAIN**

Running low? Here are the items you order most!















CLICK TO SHOP



# ADDITIONAL WAYS TO CHECK ORDER STATUS & ORDER HISTORY





## REQUESTING A RETURN









# TROUBLESHOOTING & HELPFUL TIPS



■ Shop By Category



My Lists Shop By Item ID 5 Easy Reorder | More Brands & Services >

Q My Account & Settings







O Deliver to 59 Centre Street, Brockton



Hi, WB. What would you like to do today?







Visit the Support tab to find solutions to any issue that may arise while using the website.





\$ Invoices & Payments Customer Support Tour Client Relations Specialist Wayne Rendt Ext. 1091 wayne.rendt@wbmason.com **∃** Sign Out



Reorder Product

Need assistance? Here's how we can help.



Chat with a specialist



Jenny Seltzer Account Executive jenny.seltzer@wbmason.com 1-888-WBMASON ext. 8183

CONTACT



Wayne Rendt Customer Service Representative wayne.rendt@wbmason.com 1-888-WBMASON ext. 1091

CONTACT

#### **Live Chat**

Click the